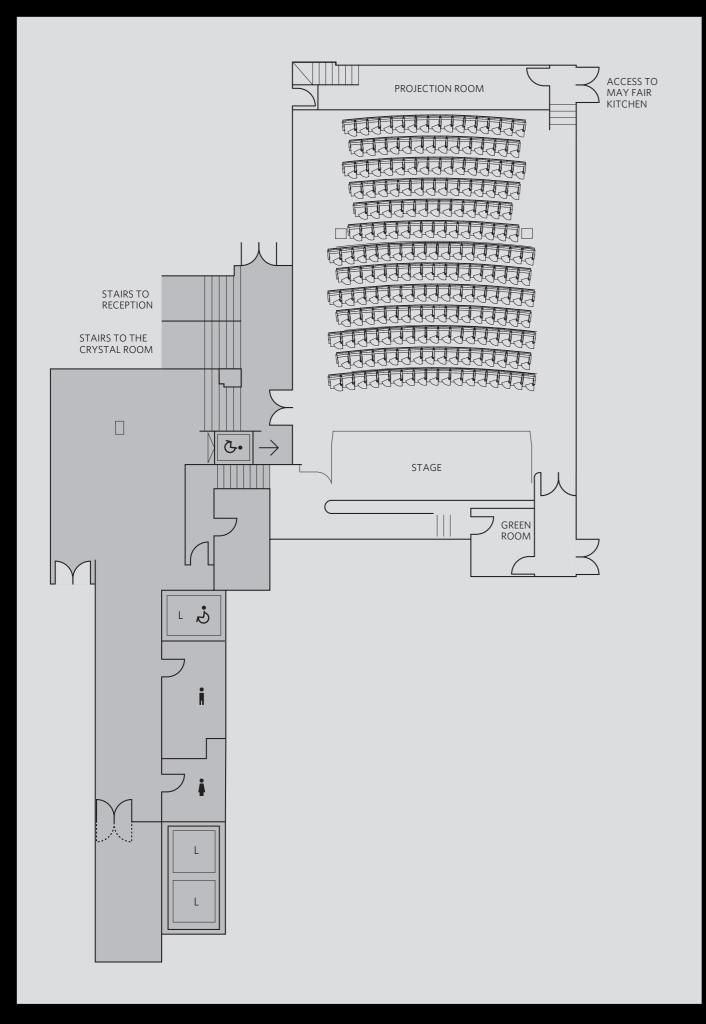

#### MAY FAIR THEATRE

#### THE MAY FAIR THEATRE OFFERS

- 201 CUSTOM DESIGNED ITALIAN
   LEATHER SEATS
- RETRACTINGFOLD-OUT DESKS
- SURROUND SOUND WITH THX CERTIFICATION
- 8 X 3.8M ADJUSTABLE SCREEN
- BARCO 2K DIGITAL CINEMA PROJECTOR
- 4 CHANNEL TRANSLATION SYSTEM
- STAGE LIGHTING AND
- CONTROL BOOTH
- REALD 3D

### INTEGRATED IML INTERACTIVE AUDIENCE-RESPONSE SYSTEM FEATURING:

- VOTING SYSTEM
- TEXT MESSAGING
   AND DISPLAY SYSTEM
- MICROPHONE SYSTEM
   WITH AUDIENCE FOCUSED CAMERAS
- VIDEO AND AUDIO
   FEEDS TO ALL
   MEETING ROOMS