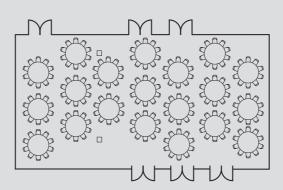

# A. THEATRE STYLE UP TO 300 SEATS B. LUNCH/DINNER UP TO 220 SEATED CONTROL CO

#### B. LUNCH/DINNER UP TO 170 SEATS