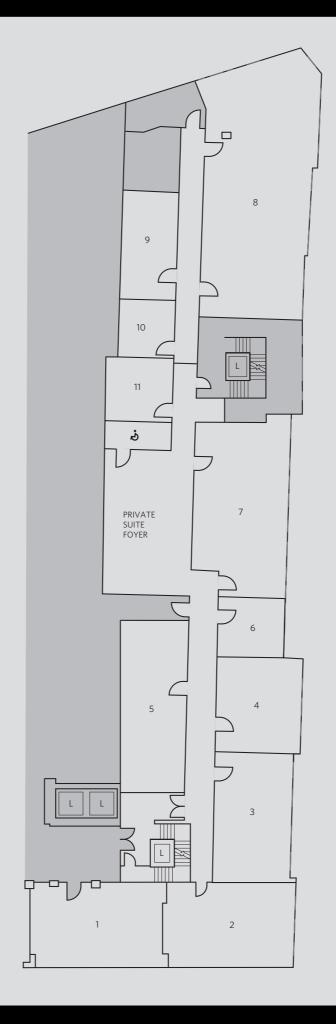

#### MEETINGS AREA

#### PRIVATE ROOMS OFFER:

- CAPACITIES FROM 6 TO 120
- FULLY INTEGRATED AV SYSTEMS
- NATURAL DAYLIGHT
   IN THE MAJORITY
   OF ROOMS
- ALL ROOMS LOCATED TOGETHER AROUND A LARGE CENTRAL BREAKOUT AREA
- INDIVIDUALLY
  DESIGNED SPACES
  OFFERING EXCLUSIVE AND
  DISCREET OPTIONS FOR
  PRIVATE DINING

| PRIVATE ROOM 1  | L19.8m x W11.1m | 600sq.ft  |
|-----------------|-----------------|-----------|
| PRIVATE ROOM 2  | L8.5m x W5.8m   | 513sq.ft  |
| PRIVATE ROOM 3  | L8.4m x W5.3m   | 480sq.ft  |
| PRIVATE ROOM 4  | L5.5m x W5.7m   | 336sq.ft  |
| PRIVATE ROOM 5  | L7.4m x W5.8m   | 461sq.ft  |
| PRIVATE ROOM 6  | L4m x W4.3m     | 184sq.ft  |
| PRIVATE ROOM 7  | L12.4m x W6.3m  | 840sq.ft  |
| PRIVATE ROOM 8  | L18.9m x W7.2m  | 1467sq.ft |
| PRIVATE ROOM 9  | L7.8m x W3.6m   | 303sq.ft  |
| PRIVATE ROOM 10 | L4.2m x W3.7m   | 167sq.ft  |
| PRIVATE ROOM 11 | L4m x W4.1m     | 176sq.ft  |