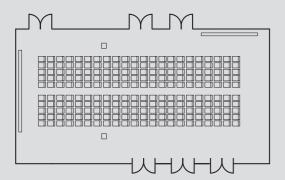

# A. THEATRE STYLE UP TO 300 SEATS B. LUNCH/DINNER UP TO 220 SEATED CONTROL CO

#### A. THEATRE STYLE UP TO 220 SEATS