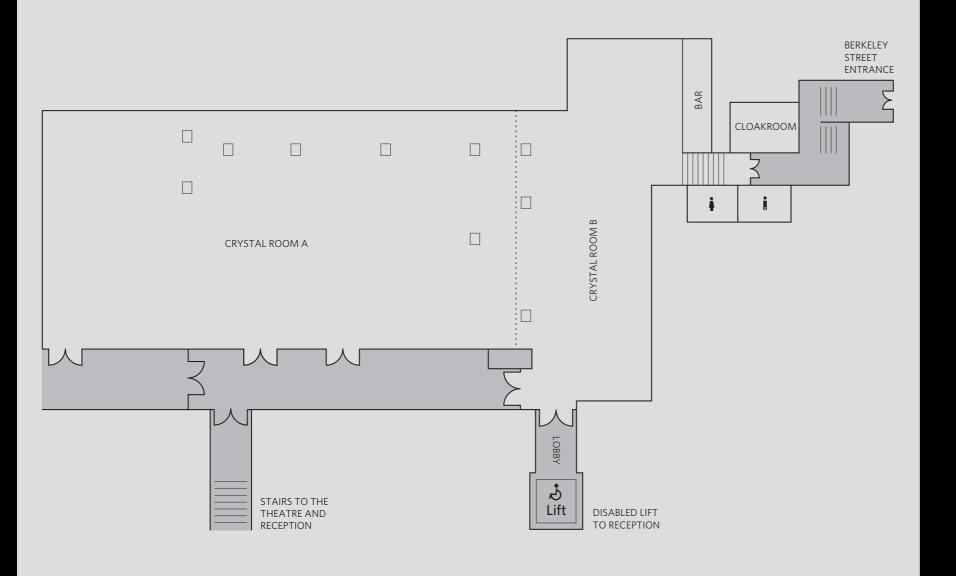

#### CRYSTAL ROOM

#### THE CRYSTAL ROOM OFFERS

- UP TO 300 THEATRE STYLE OR 220 FOR DINNER
- DESIGN FEATURES
   INCLUDE BRONZE AND
   LACQUERED WALLS AND A
   BACCARAT CHANDELIER
- PRIVATE ENTRANCE ON BERKELEY STREET OR VIA MAIN LOBBY PRIVATE BAR
- PRIVATE ACCESS TO MAY FAIR BAR
- PRIVATE CLOAKROOM
- FULLY INTEGRATED AV AND LIGHTING SYSTEM