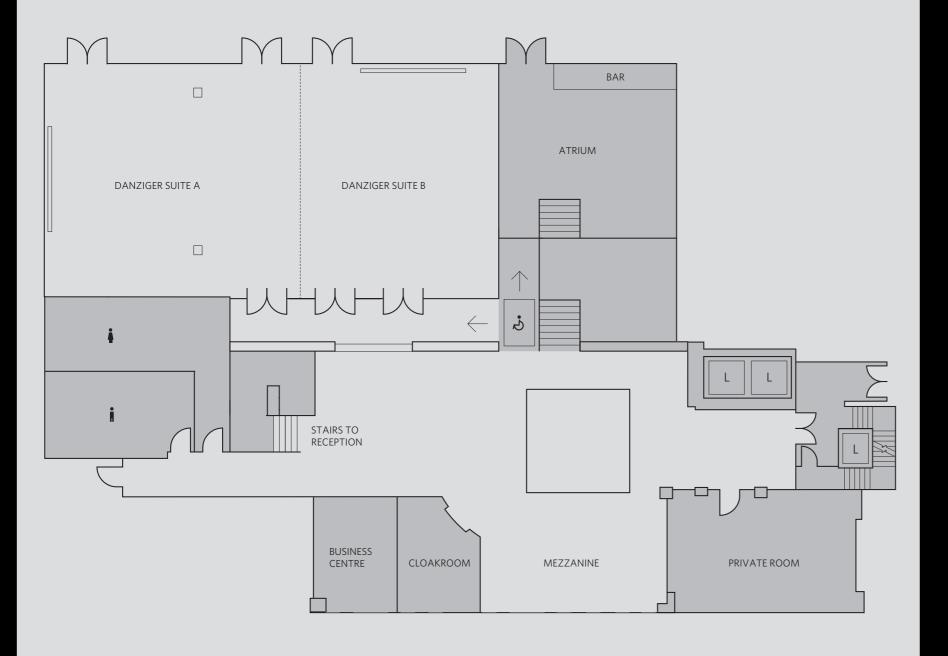

#### DANZIGER SUITE

#### THE DANZIGER SUITE OFFERS

- UP TO 220 THEATRE STYLE OR 170 FOR DINNER
- LOCATED ADJACENT TO NATURALLY LIT ATRIUM WITH PRIVATE BAR, OPPOSITE BUSINESS CENTRE AND CLOSE TO PRIVATE ROOMS
- FULLY INTEGRATED AV AND LIGHTING SYSTEM

#### MEETINGS AREA

#### PRIVATE ROOMS OFFER:

- CAPACITIES FROM 6 TO 120
- FULLY INTEGRATED AV SYSTEMS
- NATURAL DAYLIGHT
   IN THE MAJORITY
   OF ROOMS
- ALL ROOMS LOCATED TOGETHER AROUND A LARGE CENTRAL BREAKOUT AREA
- INDIVIDUALLY
  DESIGNED SPACES
  OFFERING EXCLUSIVE AND
  DISCREET OPTIONS FOR
  PRIVATE DINING